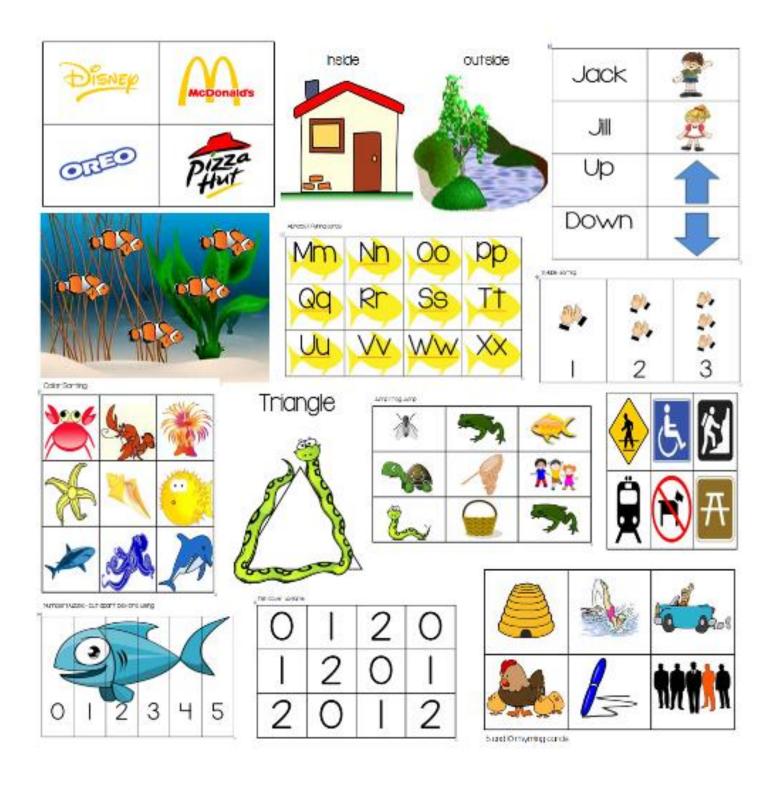

### Jack and Jil 4 Jack and Ji went up the fill to Petch apoll of water. Jook Felidown Tong broke he grown, And Jilloome fumbling officer. ---